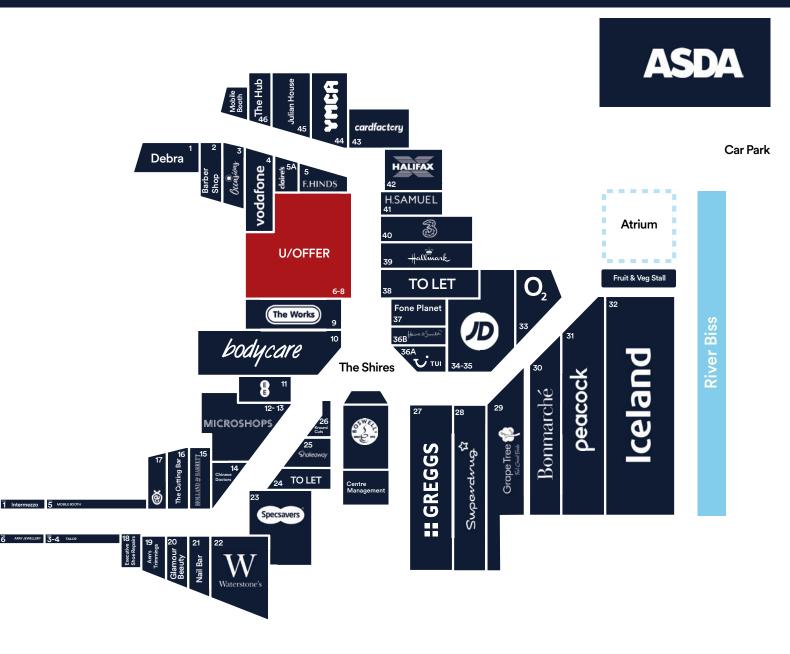

The centre is anchored by an Asda Superstore and other tenants include Iceland, Bodycare, Waterstones, Superdrug, JD Sports, Boswells to name a few.