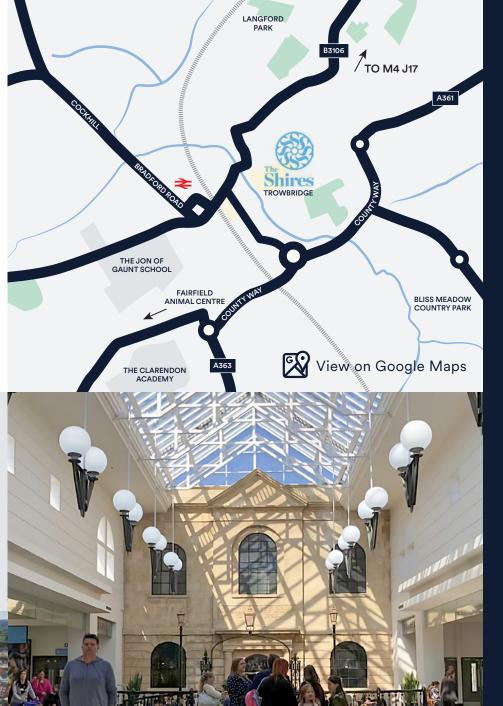

#### Location

Trowbridge is the county town of Wiltshire, England, on the River Biss in the west of the county. It is near the border with Somerset and lies 8 miles southeast of Bath, 31 miles southwest of Swindon and 20 miles southeast of Bristol. Trowbridge is a good base for visitors touring the Cotswolds and the Wiltshire Downs.

The Shires Shopping Centre is an approx 15-minute walk from Trowbridge train station.

The nearest bus is directly in front of Castle Place, there are also an eight car taxi rank in Market Street and a three car taxi rank in Castle Street.