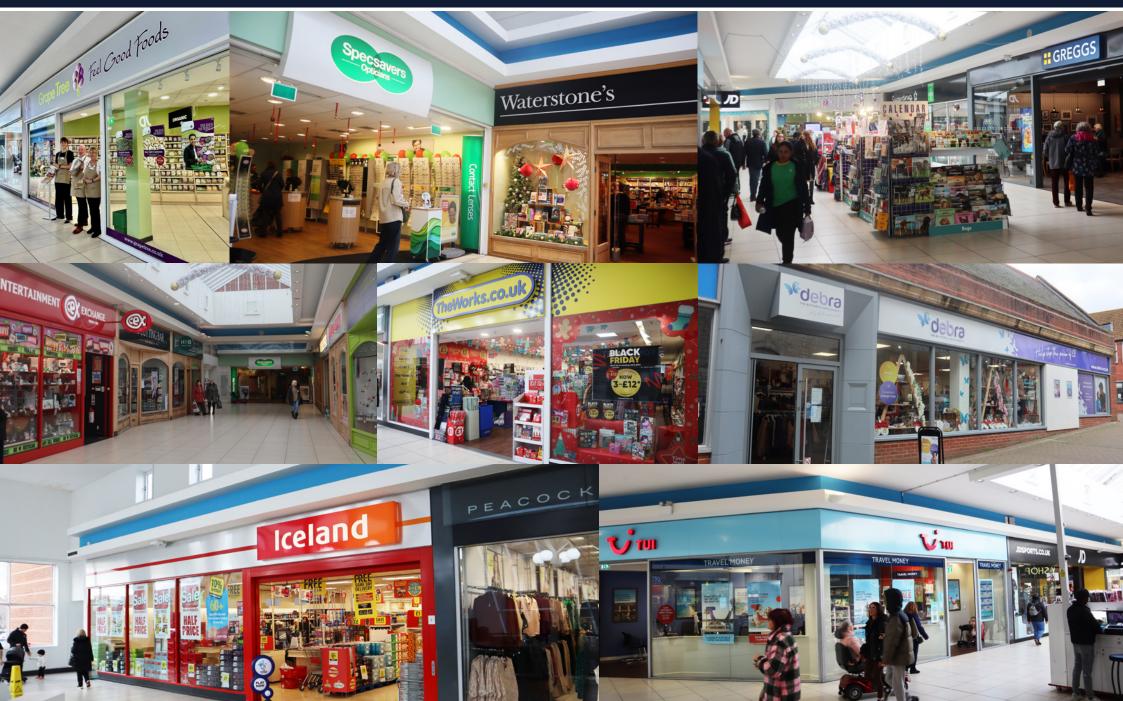

PP (0)

*bodycare* Iceland Waterstones

5m+ Annual footfall

E1.3bn Annual spend potential on non-grocery items

**54** Retail units on site

Free Parking Spaces 1st hour free

The Shires is the prime retail pitch within Trowbridge, conveniently located close to excellent bus and train transport links.

The centre is anchored by an Asda Superstore and other tenants include Iceland, Bodycare, Waterstones, Superdrug, JD Sports, Boswells to name a few.